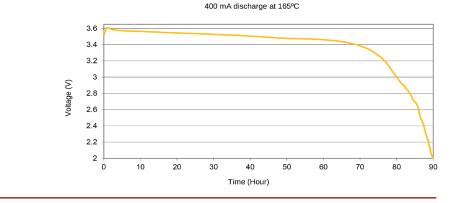

### Technical Data

Capacity: 36 AH Nominal

Voltage: 3.67 V OCV 3.50 V CCV – 400 mA,165 °C

Constant Current Capability: 400 mA Nominal 800 mA Max

Operating Temperature: -40°F to +329°F -40°C to +165°C